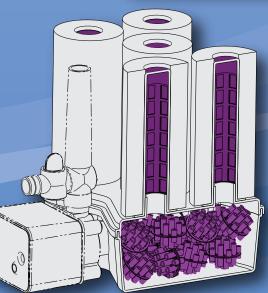

Biological Filtration -Over 450 sq. in. of filtration

Mechanical Filtration -Over 275 sq. in. of filtration