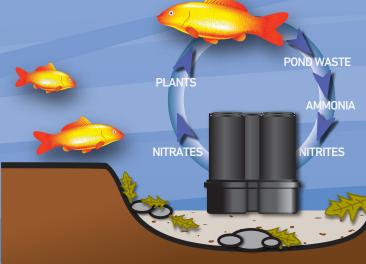

## Beckett 5X Biological Filter

Beckett bio-filters efficiently process waste, clarify the pond water, and reduce ammonia and nitrates by promoting the rapid growth of beneficial bacteria. Bio-filters provide more efficient filtration as compared to just mechanical filters.

This filter creates the ideal ecosystem for

ponds with fish.

Fits Beckett® FR pond pumps and Beckett® DP waterfall pumps (Not Included)

• An easy and simple way to filter your pond for clean and clear water.