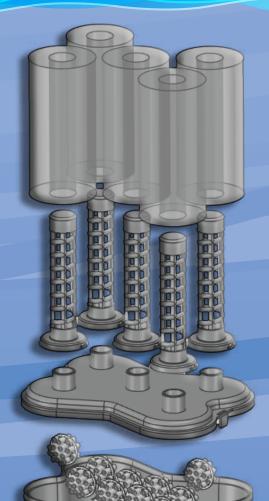

Biological Filtration -Over 450 sq. in. of filtration

Mechanical Filtration -Over 275 sq. in. of filtration